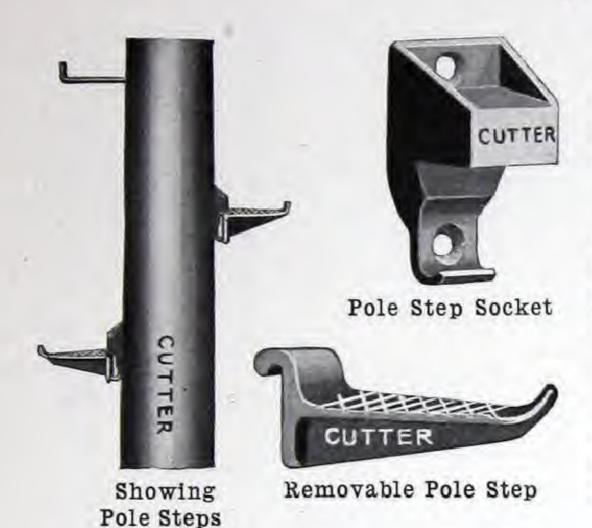

CUTTER BRACKETS Reflectors with suspension parts are listed in this catalogue as streethood bodies. Interchangeable parts make it easy to convert from one style to another. Brackets for supporting the streethood bodies are listed separately. These are made in plain and ornamental types and of such a variety of designs that it is possible to select a complete fixture to meet any requirement for efficient and artistic lighting.